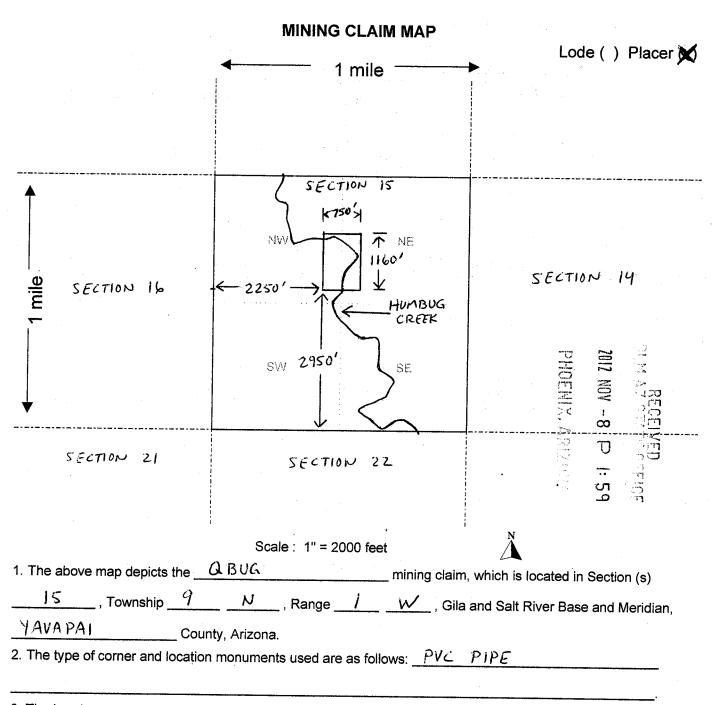

#### NOTICE

QUAIFE JAY K, RONALD, PATRICIA 413 W WAHALLA LN PHOENIX, AZ 85027

This Notice Affects Those Claims Shown in the Block Below.

AMC360262 Q BUG

### DEPARTMENT OF THE INTERIC BUREAU OF LAND MANAGEMEH **MINING CLAIMS**

(MASS) Serial Register Page

RunDate/Time:08/10/04 01:44 PM

Page: 1 of 1

01 10-21-1976;090STAT0090;43USC1744 Case Type 384201: PLACER CLAIM

Commodity:

Claim Name: Q BUG **Case Disposition: ACTIVE**  Serial Number AMC360262

| Name & Address    |                   |                   | Int Rel  | % Interest |
|-------------------|-------------------|-------------------|----------|------------|
| QUAIFE JAY K      | 413 W WAHALLA     | PHOENIX, AZ 85027 | CLAIMANT | 0.000000(  |
| QUAIFE PATRICIA L | 10327 W MOHAWK LN | PEORIA, AZ 85328  | CLAIMANT | 0.000000(  |
| QUAIFE RONALD G   | 10327 W MOHAWK LN | PEORIA, AZ 85328  | CLAIMANT | 0.000000(  |
| Garantes (Ghata   | that and make     |                   |          |            |

County/State District

YAVAPAI County, AZ

PHOENIX FIELD OFFICE

Mer Twp Rng Sec Subdivision

14 0090N 0010W 015 NE NW SW SE

| Act Date   | Code    | Action Text               | Action Remarks | Receipt Number |
|------------|---------|---------------------------|----------------|----------------|
| 03/15/2004 | 403     | LOCATION DATE             |                |                |
| 03/15/2004 | 395     | RECORDATION NOTICE RECD   | \$25.00;1      | 840711         |
| 07/26/2004 | 483     | SMALL MINER CERT FILED    | 2005           |                |
| 07/26/2004 | 480     | EVID OF ASSMT FILED       | 2004           | 915246         |
| 03/15/2004 | 484     | LOCATION YEAR / MAINTENAN | 2004           | 840711         |
| 08/04/2004 | 669     | LAND STATUS CHECKED       |                |                |
| 03/15/2004 | 501     | ACCT ADV IN LEAD FILE     | AMC360262;     |                |
| Line Nr    | Remarks |                           |                |                |

| BLM Serial No. | Name of Claim | Tp<br>Exa | Rg<br>mple: 13N | Sec<br>N 5E 14 N | Mer<br>ADM | County Recordation<br>Book and Page No. | Co. Recording  Date |
|----------------|---------------|-----------|-----------------|------------------|------------|-----------------------------------------|---------------------|
| 360262         | Qbug          | 9N        | 1W              | 15               |            |                                         |                     |
|                |               |           |                 |                  |            |                                         |                     |
|                |               |           |                 |                  |            |                                         | CO                  |
|                |               |           |                 |                  |            | = =                                     | 2                   |
|                |               |           |                 |                  |            | <b>T E</b>                              | Ž.R                 |
|                |               |           |                 |                  |            | × =                                     |                     |
|                |               |           |                 |                  |            | ARIZONA                                 | - CO                |
|                |               |           | 3               |                  |            | <del>3</del> <del>3</del> −             | T 0                 |
|                |               |           |                 |                  |            |                                         |                     |
|                |               |           |                 |                  |            |                                         |                     |